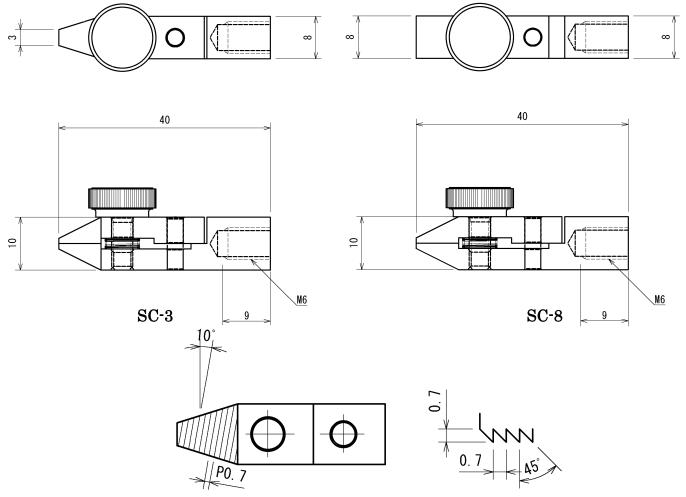

### [Specifications]

|                            | SC-3                                     | SC-8 |
|----------------------------|------------------------------------------|------|
| Jaw face width             | 3 mm                                     | 8 mm |
| Opening range              | Max 1 mm                                 |      |
| Capacity                   | 100N                                     | 150N |
| Mounting screw             | M6 P1                                    |      |
| Dimension                  | W40×D8×( H15 )                           |      |
| Weight                     | 20 g                                     | 21 g |
| Recommended<br>force gauge | PS/FB/DPS/DPX/DPZ series<br>2.4N to 500N |      |

[Dimensional drawing]

[Reference] Serration detail

[Precaution]

-The small grips can not grip particular material or shape.

-Combining with Imada's test stand, more stable measuring becomes possible.

-All information is subject to change without prior notice.