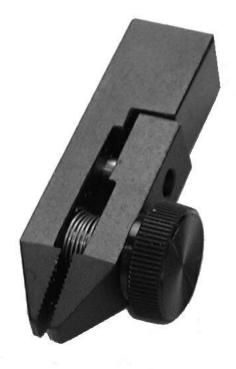

#### [Application]

The small grip is installed on the Imada's force gauge as an attachment for tensile test of various test pieces.

#### [Feature]

The small grips are suitable for gripping the test piece like small diameter wires, pins, etc.

They are light grips suitable for measuring minute force.

They can be used in a small area.