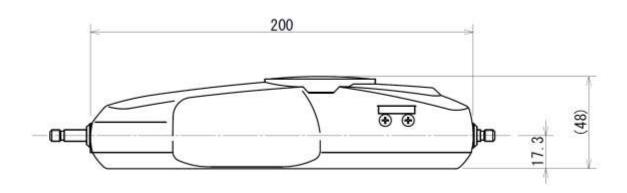

FS Series [kgf unit graduation: 100 lines \*120 lines] Note 1)

| Model    | Capacity | Resolution |
|----------|----------|------------|
| FB-5K    | 5 kgf    | 50 gf      |
| FB-10K   | 10 kgf   | 100 gf     |
| FB-20K   | 20 kgf   | 200 gf     |
| FB-30K * | 30 kgf   | 250 gf     |
| FB-50K   | 50 kgf   | 500 gf     |

#### FB Series [lbf unit graduation: 100 lines \*120 lines] Note 1)

| Model     | Capacity | Resolution |
|-----------|----------|------------|
| FB-5lb    | 5 lbf    | 0.05 lbf   |
| FB-10lb   | 10 lbf   | 0.1 lbf    |
| FB-20lb   | 20 lbf   | 0.2 lbf    |
| FB-30lb * | 30 lbf   | 0.25 lbf   |
| FB-50lb   | 50 lbf   | 0.5 lbf    |
| FB-100lb  | 100 lbf  | 1 lbf      |

Note 1) Prohibited to sell Japanese market due to Japanese Measurement standard law.

## [Dimension]





## [Caution]

- \*Do not apply excess force, torque, or impact on the measuring shaft.
- \*Do not use the gauge under the condition of the rapid temperature changes, high temperature, high humidity, near water and dusty place.
- \*Keep the gauge in the exclusive carrying case when it is not used.
- \*The use of the test stand made by Imada is recommended for the stable measuring result.
- \*All information is subject to change without prior notice.