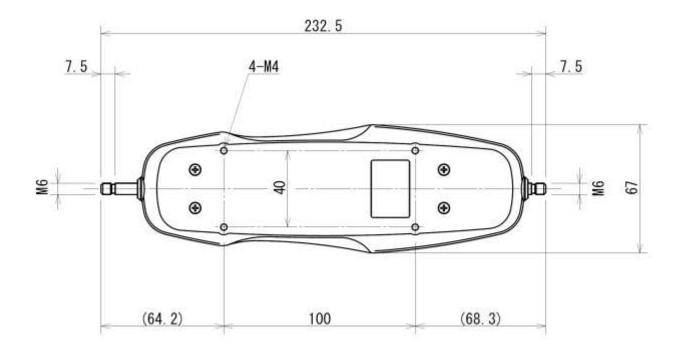

Series [kgf unit graduation: 100 lines \*120 lines] Note 1)

| Model    | Capacity | Resolution |
|----------|----------|------------|
| FB-5K    | 5 kgf    | 50 gf      |
| FB-10K   | 10 kgf   | 100 gf     |
| FB-20K   | 20 kgf   | 200 gf     |
| FB-30K * | 30 kgf   | 250 gf     |
| FB-50K   | 50 kgf   | 500 gf     |

#### FB Series [lbf unit graduation: 100 lines \*120 lines] Note 1)

| Model     | Capacity | Resolution |
|-----------|----------|------------|
| FB-5lb    | 5 lbf    | 0.05 lbf   |
| FB-10lb   | 10 lbf   | 0.1 lbf    |
| FB-20lb   | 20 lbf   | 0.2 lbf    |
| FB-30lb * | 30 lbf   | 0.25 lbf   |
| FB-50lb   | 50 lbf   | 0.5 lbf    |
| FB-100lb  | 100 lbf  | 1 lbf      |

Note 1) Prohibited to sell Japanese market due to Japanese Measurement standard law.

## [Dimension]





## [Caution]

- \*Do not apply excess force, torque, or impact on the measuring shaft.
- \*Do not use the gauge under the condition of the rapid temperature changes, high temperature, high humidity, near water and dusty place.
- \*Keep the gauge in the exclusive carrying case when it is not used.
- \*The use of the test stand made by Imada is recommended for the stable measuring result.
- \*All information is subject to change without prior notice.