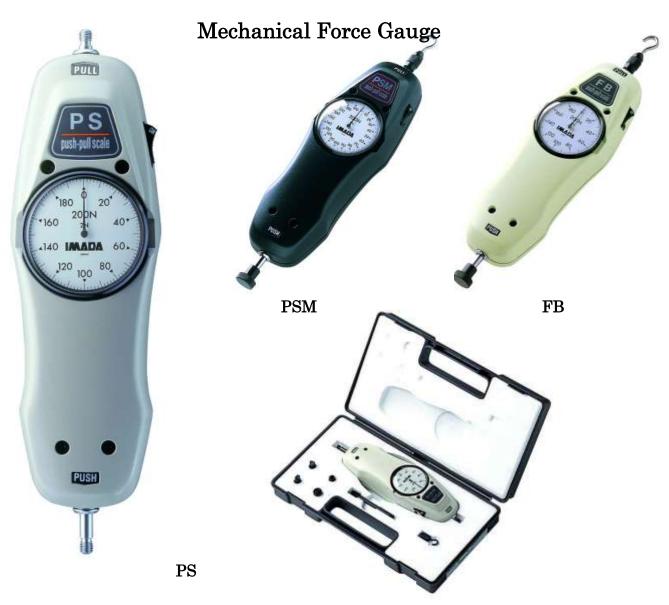

## PSS/PS/PSM/FB/FS Series

## [PSS/PS/PSM/FS/FB available models]

## 1. PPS/PS Series: Highly Accurate, Durable Standard Model PS Series [N unit graduation: 100 lines \*120 lines]

| Model     | Capacity | Resolution |
|-----------|----------|------------|
| PS-5N     | 5 N      | 0.05 N     |
| PS-10N    | 10 N     | 0.1 N      |
| PS-20N    | 20 N     | 0.2 N      |
| PS-30N *  | 30 N     | 0.25 N     |
| PS-50N    | 50 N     | 0.5 N      |
| PS-100N   | 100 N    | 1 N        |
| PS-200N   | 200 N    | 2 N        |
| PS-300N * | 300 N    | 2.5 N      |
| PS-500N   | 500 N    | 5 N        |

# 2. PSM Series: High-Resolution Scale Precision Type

PSM Series [N unit graduation: 200 lines \*\*150 lines]

| Model       | Capacity | Resolution |
|-------------|----------|------------|
| PSM-20N     | 20 N     | 0.1 N      |
| PSM-30N **  | 30 N     | 0.2 N      |
| PSM-50N     | 50 N     | 0.25 N     |
| PSM-100N    | 100 N    | 0.5 N      |
| PSM-200N    | 200 N    | 1 N        |
| PSM-300N ** | 300 N    | 2 N        |
| PSM-500N    | 500 N    | 2.5 N      |

## 3. FB/FS Series: Steady Accuracy, Affordable Price Popular Type FB Series [N unit graduation: 100 lines\*120 lines]

| Model     | Capacity | Resolution |
|-----------|----------|------------|
| FB-10N    | 10 N     | 0.1 N      |
| FB-20N    | 20 N     | 0.2 N      |
| FB-30N *  | 30 N     | 0.25 N     |
| FB-50N    | 50 N     | 0.5 N      |
| FB-100N   | 100 N    | 1 N        |
| FB-200N   | 200 N    | 2 N        |
| FB-300N * | 300 N    | 2.5 N      |
| FB-500N   | 500 N    | 5 N        |